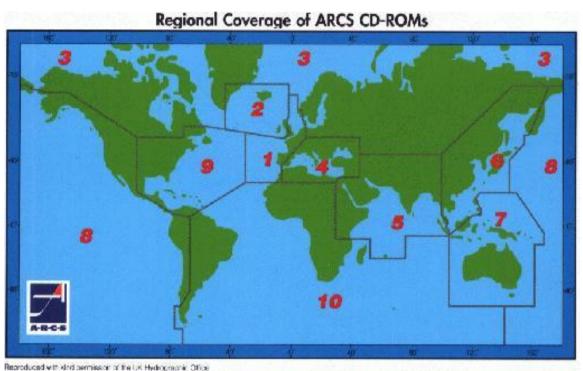

## **ARCS Navigator Folios**

ARCS Navigator Folios offer annual licensing of all ARCS charts on individual, multiple, or all Area Disks, and include Weekly updates and New Charts/New Editions. Prices for ARCS Navigator Folios are as follows:

| Number of Area<br>Disks | Unit price<br>per chart |
|-------------------------|-------------------------|
| First Area Disk         | £1,100                  |
| Subsequent Area Disk    | £1,100                  |
| All Area Disks          | £6,000                  |